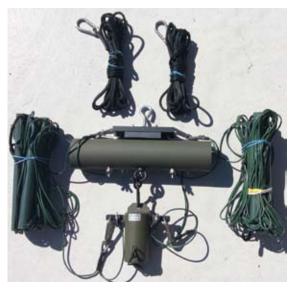

## The "Wolf" HF Antenna System

Shakespeare and White Wolf Systems have partnered together to provide an alternative to heavy, burdensome High Frequency (HF) communications mast/antenna solutions currently on the market. This ultra light weight system (~12lbs) allows the operator to rapidly deploy HF communications requirements without the use of a tuner or a burdensome mast.

The primary goal of the "Wolf" Broadband Antenna Kit is to provide the user added capability and performance while reducing weight burden on the user.

The "WOLF" Kit consists of:

- \* The "WOLF" HF Broadband antenna
- \* The Shakespeare Rolatube Elevation System