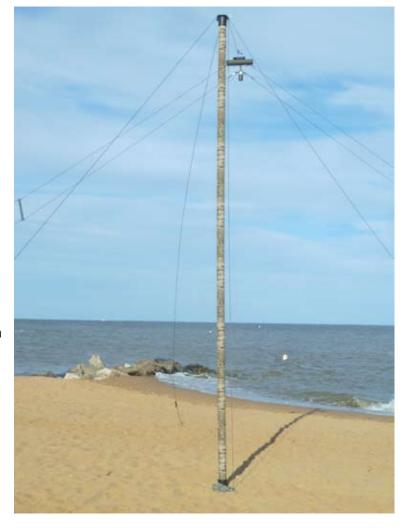

## The "Wolf" HF Antenna System

Shakespeare and White Wolf Systems have partnered together to provide an alternative to heavy, burdensome High Frequency (HF) communications mast/antenna solutions currently on the market. This ultra light weight system (~12lbs) allows the operator to rapidly deploy HF communications requirements without the use of a tuner or a burdensome mast.

The primary goal of the "Wolf" Broadband Antenna Kit is to provide the user added capability and performance while reducing weight burden on the user.

The "WOLF" Kit consists of:

- \* The "WOLF" HF Broadband antenna
- \* The Shakespeare Rolatube Elevation System

## **Capabilities:**

2-30MHz
Perfect for ALE
NVIS Broadband / Wideband
Folded Dipole Design
Max VSWR <1.5:1 across the band
No Tuner Required
Deployed in < 8 Minutes

6111 Shakespeare Rd. Columbia, SC 29223 TEL: 803-277-1543 FAX: 803-419-3099 www.shakespeare-military.com