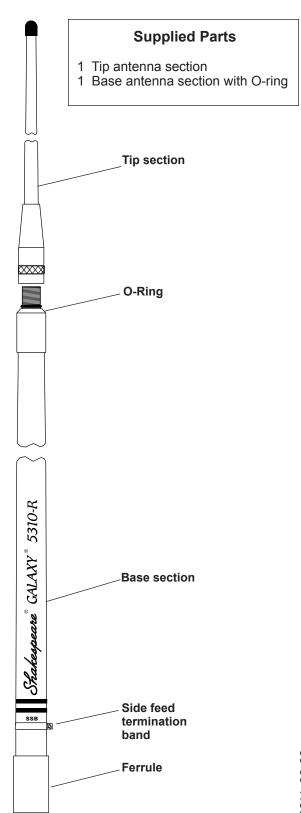

Thank you for purchasing a Shakespeare antenna product. Customer comments are welcome. Before installing, please study the diagram and check parts supplied against those listed.

## Installation Instructions

Choose a mounting location that is as free as possible from obstructions, and as far as possible from other antennas and sources of RF.

- 1. Inspect the O-ring seal to be sure it is seated in the groove of the base section's upper ferrule. Thread the tip section onto the base section's upper ferrule and hand tighten securely. When properly installed, the ferrule on the tip section will completely cover the threaded portion of the base section's ferrule.
- 2. Mount the antenna to deck or bulkhead using a Shakespeare Style 409-R or 410-R Mounting Kit (each sold separately). Follow the mounting instructions included with the mount you choose. This antenna requires an upper support bracket, which must be installed at least 3 to 5 feet above the antenna's base where possible.
- 3. SSB antennas and transceivers require adequate grounding systems. Follow the radio manufacturer's instructions for connecting the antenna to your SSB radio system.