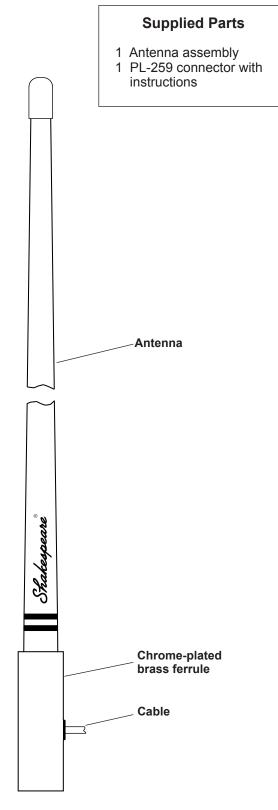

# Styles 5206-C and 5206-BL-C

Thank you for purchasing a Shakespeare antenna product. Customer comments are welcome. Before installing, please study the diagram and check parts supplied against those listed.

#### IMPORTANT! Please read all instructions before installing.

The Style 5206-C is an end-fed VHF marine antenna of 8' overall length with a chrome-plated brass ferrule. Style 5206-BL-C is the same, but black finish.

### Installation Instructions

Choose a mounting location that is as high as possible, as free as possible from obstructions, away from other antennas.

- Mount the antenna using a Shakespeare Style 4187 Ratchet Mount (sold separately), or use a Shakespeare Style 4008 Extension Mast and a Shakespeare Style 410-R mounting kit (each sold separately) to form a 16' antenna system. Follow the directions included with the mount you choose.
- 2. Route the cable to your transceiver, keeping it as far as possible from other electrical equipment and cables. Any excess cable should be rolled in a coil of at least 8" diameter and stowed in an out-of-the-way place, away from other electrical cabling. Install the PL-259 connector according to the instructions packed with the connector.