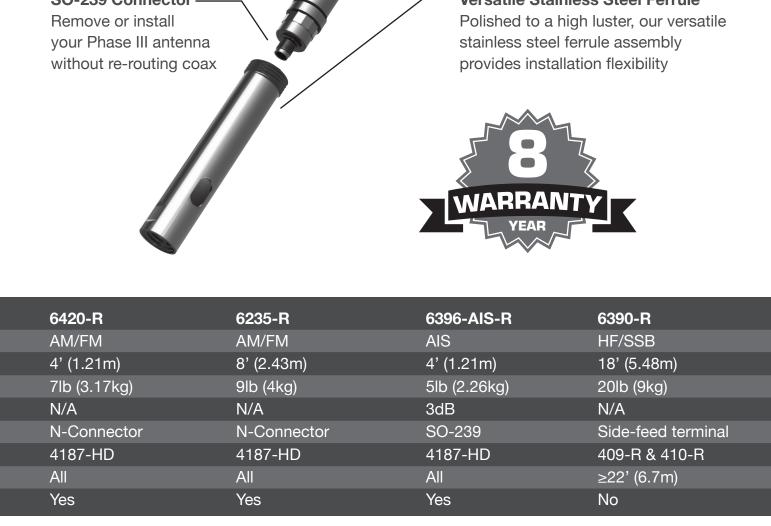

Phase III antennas are backed by an industry-leading 8 year warranty to give you the peace of mind that no other antenna will last longer. Whether you install it on a vessel, base station, or a stationary platform, these antennas provide a host of mounting options to fit your need. And with their SO-239 quick connecting feature, simply install and stow away your antenna without the hassle of twisting or re-installing cables.

6225-R

8' (2.43m)

9lb (4kg)

SO-239

4187-HD

≥22' (6.7m)

VHF

6dB

Yes

6018-R

18' (5.48m)

20lb (9kg)

SO-239

≥22' (6.7m)

409-R or 410-R

VHF

8dB

No

Always stay connected with maximum performance and quality.

6400-R

4' (1.21m)

7lb (3.17kg)

VHF

3dB

Yes

SO-239

4187-HD

14 - 22' (4.2 - 6.7m)

**Product Number** 

Frequency Band

Connector Type

**UPS Shippable** 

**Boat Length** 

Suggested Mounting

Height

Weight

Gain

#### Versatile Stainless Steel Ferrule