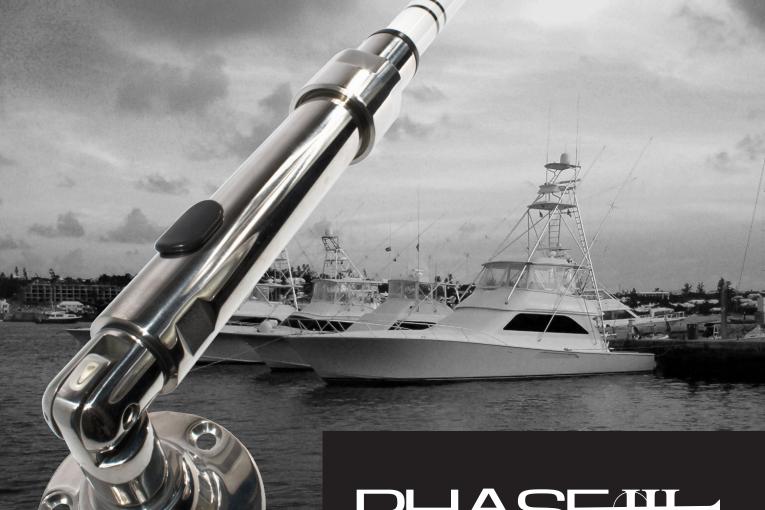

PHASEAL

Antennas

High end deck hardware meets performance

Designed to endure the harsh environment and communication requirements of commercial, law enforcement and disaster management applications, the Phase III antennas meet the needs of even the most serious offshore anglers.

Phase III antennas are backed by an industry-leading 8 year warranty to give you the peace of mind that no other antenna will last longer. Whether you install it on a vessel, base station, or a stationary platform, these antennas provide a host of mounting options to fit your need. And with their SO-239 quick connecting feature, simply install and stow away your antenna without the hassle of twisting or re-installing cables.

### SO-239 Connector

Quality Conductors

Stranded, high-quality tinned copper inner conductor maximizes signal strength